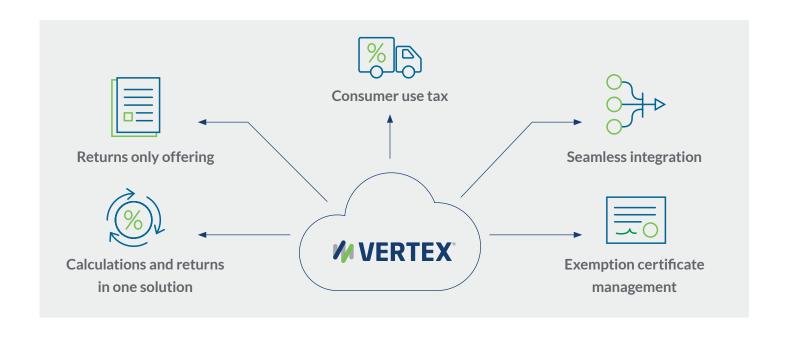

# **Features of Vertex Cloud Sales and Use Tax Automation**

Everything your business needs to manage sales and use tax. It's that simple.

#### Calculations and returns in one solution

Vertex Cloud automates tax calculations and generates signature-ready PDF returns in one solution.

## **Returns only**

Easily populate and manage sales and use tax returns with data from any financial system to save time, reduce risk and improve compliance. No custom integration or connector required.

# **Exemption certificate management**

Bulk upload exemption certificate or upload them one at a time, set effective and expiration dates, store the certificates, and manage customer exemptions with Vertex Cloud.

#### **Consumer use tax**

Vertex Cloud enables you to calculate and report consumer use tax, including for accruals, asset and goods management, inventory removal, and purchase orders.