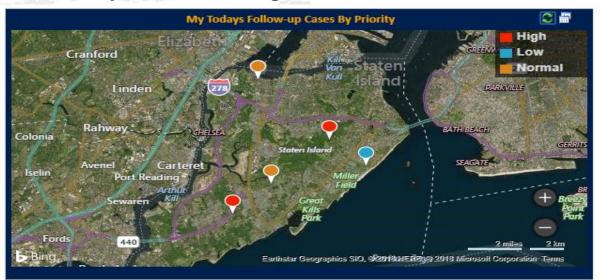

#### **ANALYTICAL DASHBOARD**

Easy way to visualize & analyze data

• Easily create & configure dashboard views