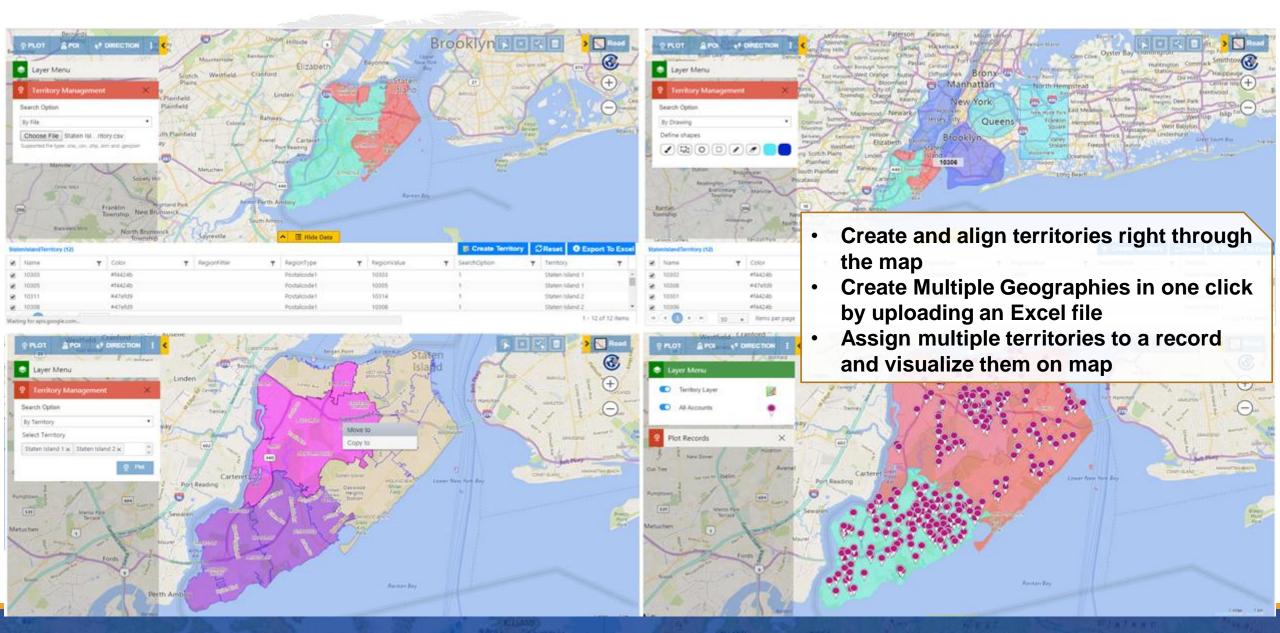

ort and Filter Data
- Change Owner
- Multiple Territory
- Census Data visualization
- User Level Personalization
- Live Traffic
- Data Clustering
- Default Origin & Destination
- Batch Processing
- Shape Operations

Supported Languages: English, German, French, Spanish, Portuguese, and Turkish





Microsoft
Dynamics Certified



#### **MULTI-LANGUAGE COMPATIBILITY**



 Auto detects language set in your Dynamics 365/CRM  Currently available for English, Spanish, German, French, Portuguese, and Turkish

#### **GEOCODE DATA**



- Find Latitude & Longitude of your address data
- Locate Client geographically

- Geocode Millions of CRM Records
- Easy & interactive platform for geocoding records

#### **MAP YOUR DATA**



### **MULTIPLE OPTIONS TO PLOT DATA**



#### **TERRITORY MANAGEMENT**



#### **PROXIMITY SEARCH**



#### **CONCENTRIC PROXIMITY SEARCH**



## **QUICK CALL TO ACTION**



#### **APPOINTMENT PLANNER**



#### **ROUTE OPTIMIZATION & SHARING**



# **Truck Routing**



#### **AUTO SCHEDULING**



#### Schedule for 09/05/2018 (7)

|   | Way | Start Date        | End Date ▲        | Account Name             | Main Phone  | Address 1: City | Primary Contact       | Email         | Status |   |
|---|-----|-------------------|-------------------|--------------------------|-------------|-----------------|-----------------------|---------------|--------|---|
| 1 | В   | 9/5/2018 8:25 AM  | 9/5/2018 8:55 AM  | A. DUBRAVKA ANTIC & SONS | 30281497971 | Staten Island   | E. GHEORGHE NICOLESCU | some_6647@    | Active |   |
| 1 | С   | 9/5/2018 9:25 AM  | 9/5/2018 9:55 AM