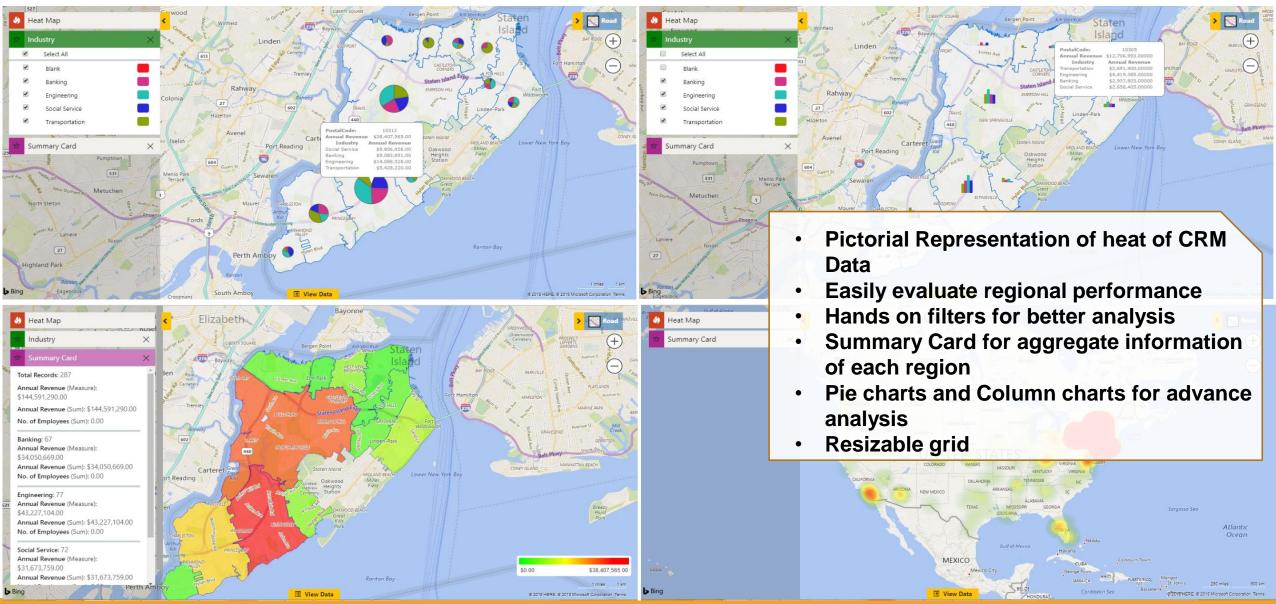

#### **ANALYTICAL DASHBOARD**

Easy way to visualize & analyze data

• Easily create & configure dashboard views

#### **HEAT MAPS**