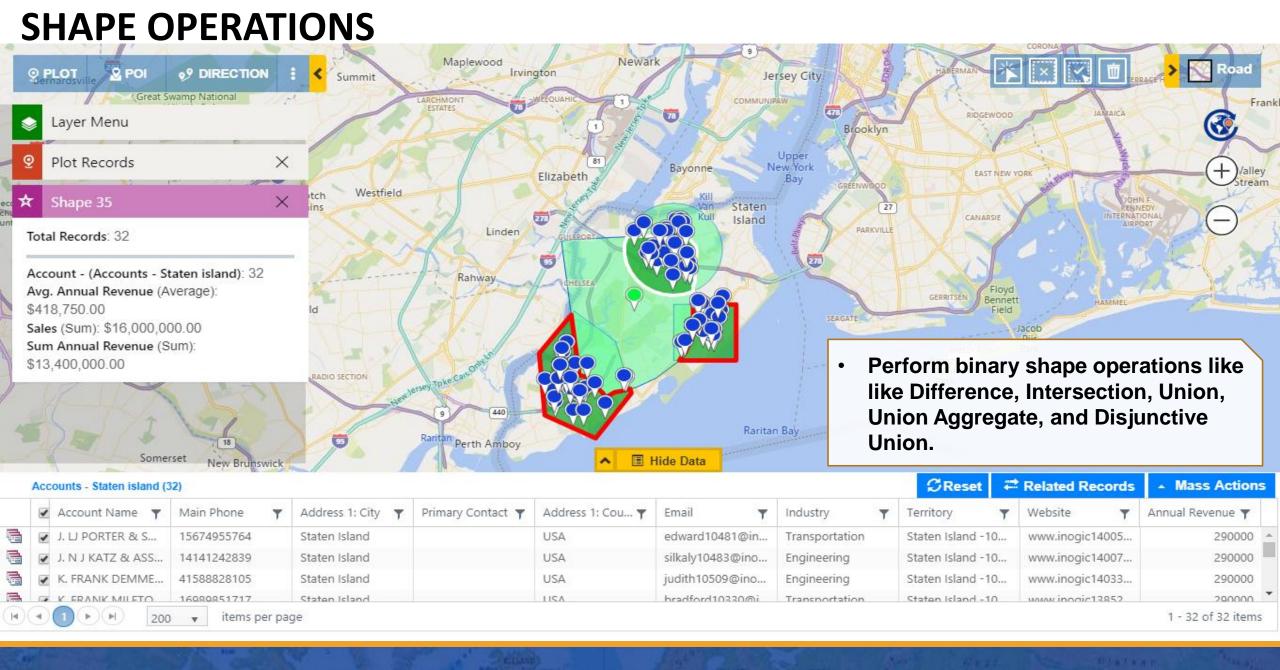

- PCF controls
- Sort and Filter Data
- Change Owner
- Multiple Territory
- Census Data visualization
- User Level Personalization
- Live Traffic
- Data Clustering
- Default Origin & Destination
- Batch Processing
- Shape Operations

#### SHAPE LAYER INTEGATION

www.maplytics.com