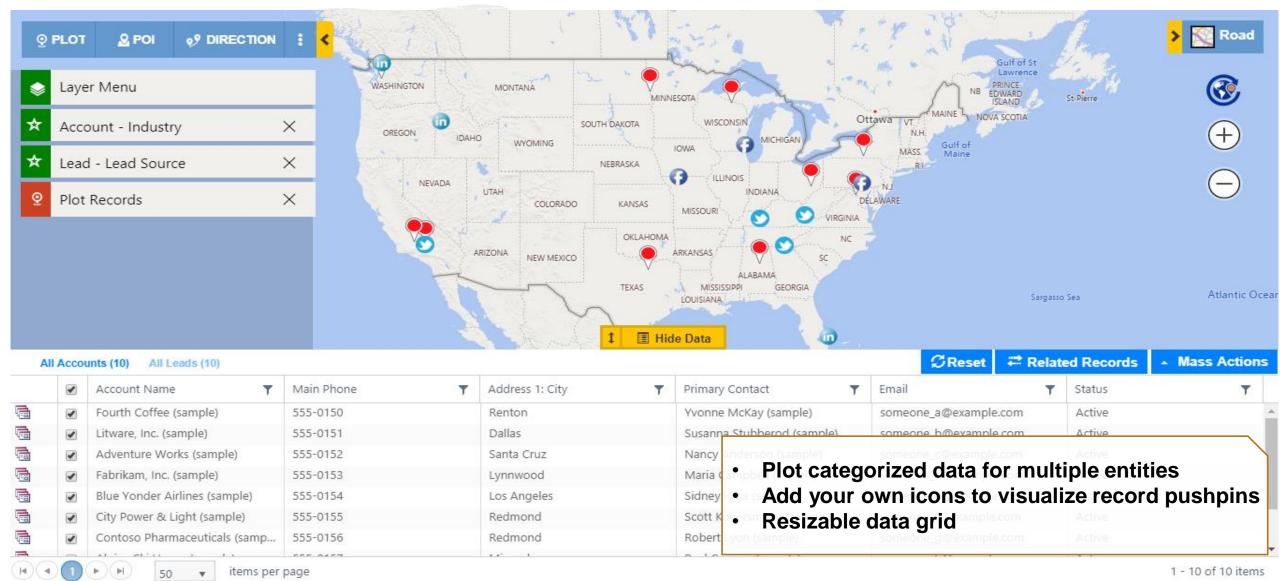

f Service
- Show/Hide Layers
- Turn-by-turn Navigation

- PCF controls
- Sort and Filter Data
- Change Owner
- Multiple Territory
- Census Data visualization
- User Level Personalization
- Live Traffic
- Data Clustering
- Default Origin & Destination
- Batch Processing
- Shape Operations

Supported Languages: English, German, French, Spanish, Portuguese, and Turkish





Microsoft
Dynamics Certified



#### **MULTI-LANGUAGE COMPATIBILITY**



 Auto detects language set in your Dynamics 365/CRM  Currently available for English, Spanish, German, French, Portuguese, and Turkish

#### **GEOCODE DATA**



- Find Latitude & Longitude of your address data
- Locate Client geographically

- Geocode Millions of CRM Records
- Easy & interactive platform for geocoding records

#### **MAP YOUR DATA**



### **MULTIPLE OPTIONS TO PLOT DATA**



#### **TERRITORY MANAGEMENT**



#### **PROXIMITY SEARCH**



#### **CONCENTRIC PROXIMITY SEARCH**



## **QUICK CALL TO ACTION**



#### **APPOINTMENT PLANNER**



#### **ROUTE OPTIMIZATION & SHARING**



# **Truck Routing**



#### **AUTO SCHEDULING**



#### Schedule for 09/05/2018 (7)

|   | Way | Start Date        | End Date ▲        | Account Name             | Main Phone  | Address 1: City | Primary Contact       | Email         | Status |   |
|---|-----|-------------------|-------------------|--------------------------|-------------|-----------------|-----------------------|---------------|--------|---|
| 1 | В   | 9/5/2018 8:25 AM  | 9/5/2018 8:55 AM  | A. DUBRAVKA ANTIC & SONS | 30281497971 | Staten Island   | E. GHEORGHE NICOLESCU | som