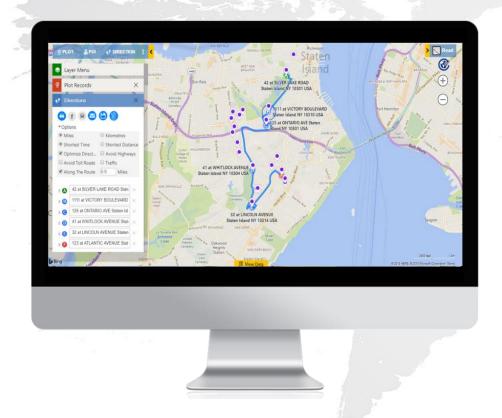

#### **ANALYTICAL DASHBOARD**

Easy way to visualize & analyze data



• Easily create & configure dashboard views







#### **HEAT MAPS**



#### Common Use Cases

- Setting up/ realigning Sales Territories on basis of geography for your field professionals
- > Reducing travelling expenses through optimized automated schedules
- > One of my client has cancelled his meeting, search for near-by clients.
- Ideal location for my next marketing event?
- Analyse shape files along with the records on the same map
- Provide selective access of geo-mapping to your users
- View my lost leads in last 6 months in analytical dashboards
- Which region is performing well in terms of sales?
- Analyse the population for a particular region with Census data

# **Device Compatibility**

# **Desktop**







Email us on crm@inogic.com

Visit us at www.inogic.com | www.maplytics.com



@maplytics



@inogic



@maplytics



@inogicindia



@inogicindia