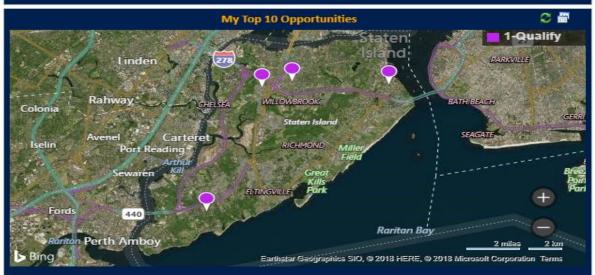

#### **ANALYTICAL DASHBOARD**

Easy way to visualize & analyze data

• Easily create & configure dashboard views