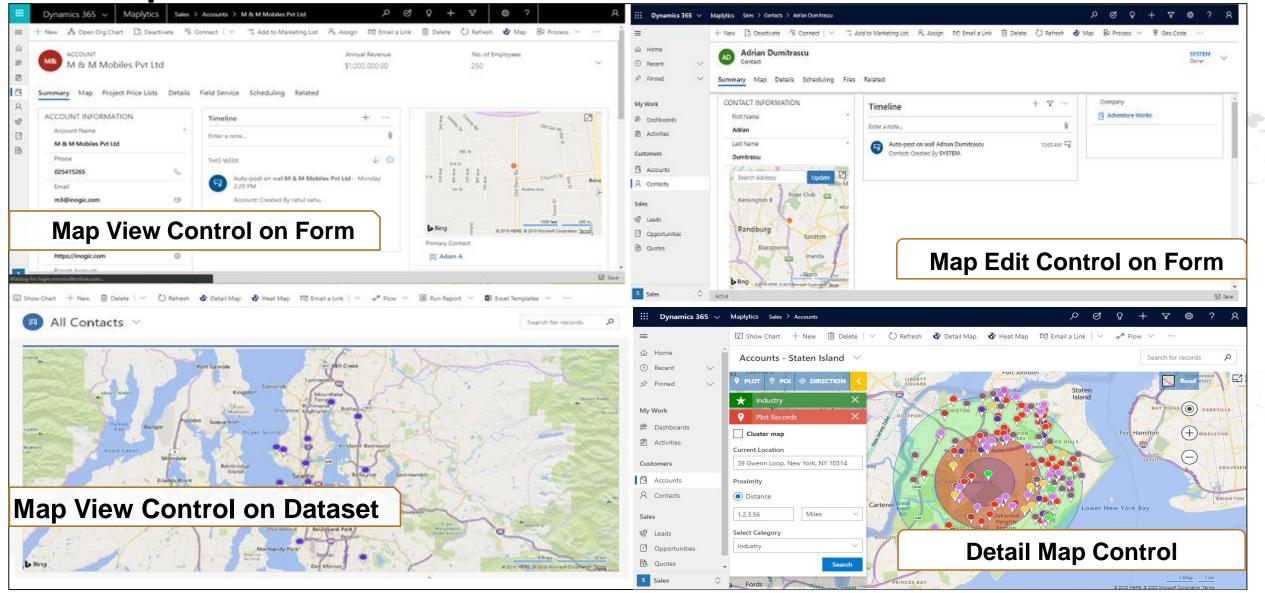

AM  | 9/5/2018 8:55 AM  | A. DUBRAVKA ANTIC & SONS | 30281497971 | Staten Island   | E. GHEORGHE NICOLESCU | some_6647@    | Active |   |
| 1 | С   | 9/5/2018 9:25 AM  | 9/5/2018 9:55 AM  | A. ZARINA ROSS & SONS    | 11073015943 | Staten Island   | A. EASA MOULANA       | some_15132    | Active |   |
| 1 | D   | 9/5/2018 10:20 AM | 9/5/2018 10:50 AM | A. IDA GALEA & SONS      | 32127420154 | Staten Island   | Arletta Naomi         | arletta_naomi | Active | - |
| 1 | E   | 9/5/2018 11:15 AM | 9/5/2018 11:45 AM | A. ALEXANDRA HERRERA & S | 22486741621 | Staten Island   | ). WU (WOODY) CHEN    | some_6376@    | Active | - |

#### **Check-In on Field**





#### **Census data visualization**



#### SHAPE LAYER INTEGATION



www.maplytics.com

#### **NEARBY PLACES**



**PCF Map Controls** 



#### **ANALYTICAL DASHBOARD**

Easy way to visualize & analyze data



• Easily create & configure dashboard views







#### **HEAT MAPS**



#### Common Use Cases

- Setting up/ realigning Sales Territories on basis of geography for your field professionals
- > Reducing travelling expenses through optimized automated schedules
- > One of my client has cancelled his meeting, search for near-by clients.
- Ideal location for my next marketing event?
- Analyse shape files along with the records on the same map
- Provide selective access of geo-mapping to your users
- View my lost leads in last 6 months in analytical dashboards
- Which region is performing well in terms of sales?
- Analyse the population for a particular region with Census data

# **Device Compatibility**

# **Desktop**