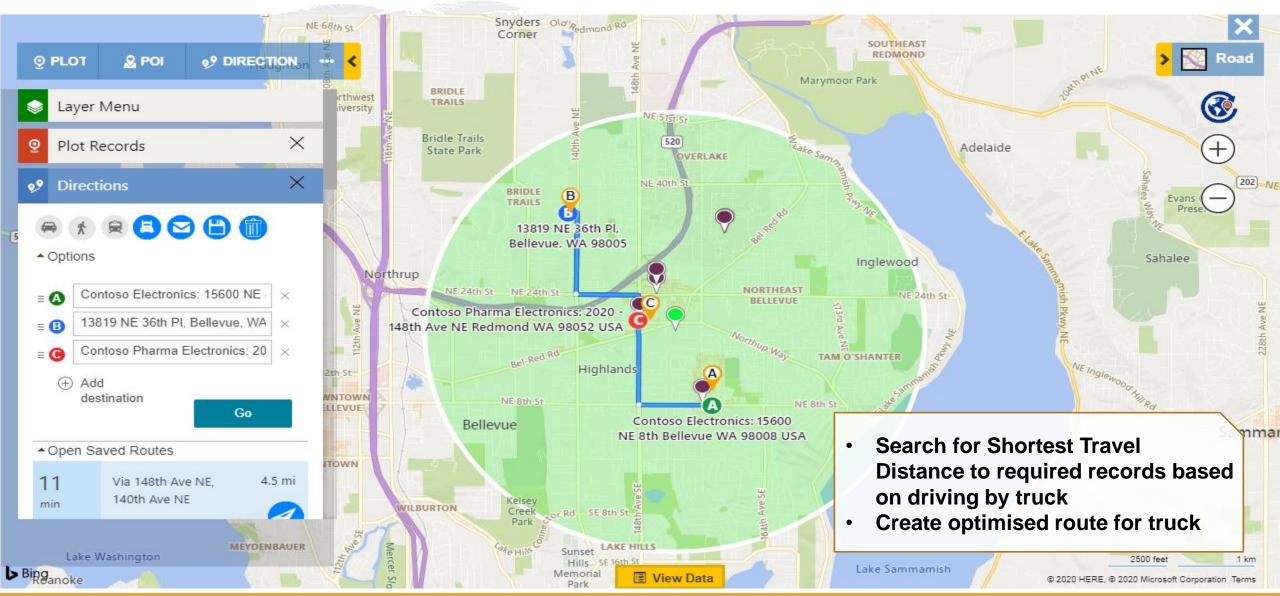

- Shape Operations

Supported Languages: English, German, French, Spanish, Portuguese, and Turkish





Microsoft
Dynamics Certified



#### **MULTI-LANGUAGE COMPATIBILITY**



 Auto detects language set in your Dynamics 365/CRM  Currently available for English, Spanish, German, French, Portuguese, and Turkish

#### **GEOCODE DATA**



- Find Latitude & Longitude of your address data
- Locate Client geographically

- Geocode Millions of CRM Records
- Easy & interactive platform for geocoding records

#### **MAP YOUR DATA**



### **MULTIPLE OPTIONS TO PLOT DATA**



#### **TERRITORY MANAGEMENT**



#### **PROXIMITY SEARCH**



#### **CONCENTRIC PROXIMITY SEARCH**



## **QUICK CALL TO ACTION**



#### **APPOINTMENT PLANNER**



#### **ROUTE OPTIMIZATION & SHARING**



# **Truck Routing**



#### **AUTO SCHEDULING**



#### Schedule for 09/05/2018 (7)

|   | Way | Start Date        | End Date ▲        | Account Name             | Main Phone  | Address 1: City | Primary Contact       | Email         | Status |   |
|---|-----|-------------------|-------------------|--------------------------|-------------|-----------------|-----------------------|---------------|--------|---|
| 1 | В   | 9/5/2018 8:25 AM  | 9/5/2018 8:55 AM  | A. DUBRAVKA ANTIC & SONS | 30281497971 | Staten Island   | E. GHEORGHE NICOLESCU | some_6647@    | Active |   |
| 1 | С   | 9/5/2018 9:25 AM  | 9/5/2018 9:55 AM  | A. ZARINA ROSS & SONS    | 11073015943 | Staten Island   | A. EASA MOULANA       | some_15132    | Active |   |
| 1 | D   | 9/5/2018 10:20 AM | 9/5/2018 10:50 AM | A. IDA GALEA & SONS      | 3