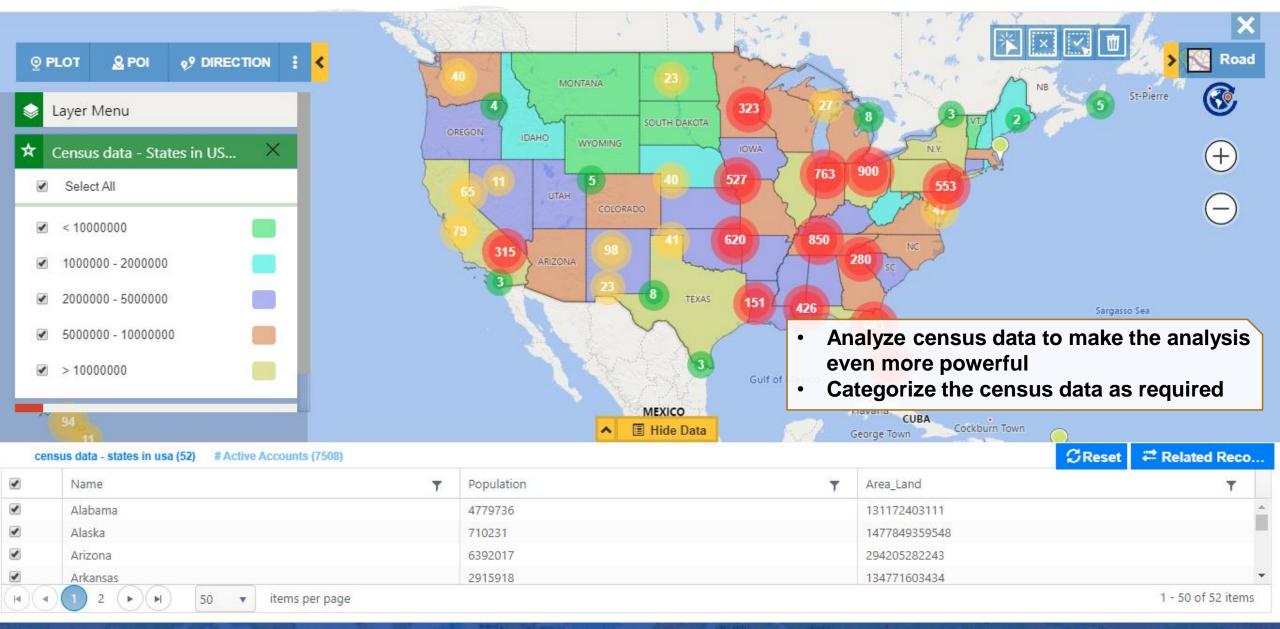

- PCF controls
- Sort and Filter Data
- Change Owner
- Multiple Territory
- Census Data visualization
- User Level Personalization
- Live Traffic
- Data Clustering
- Default Origin & Destination
- Batch Processing
- Shape Operations

#### **Census data visualization**