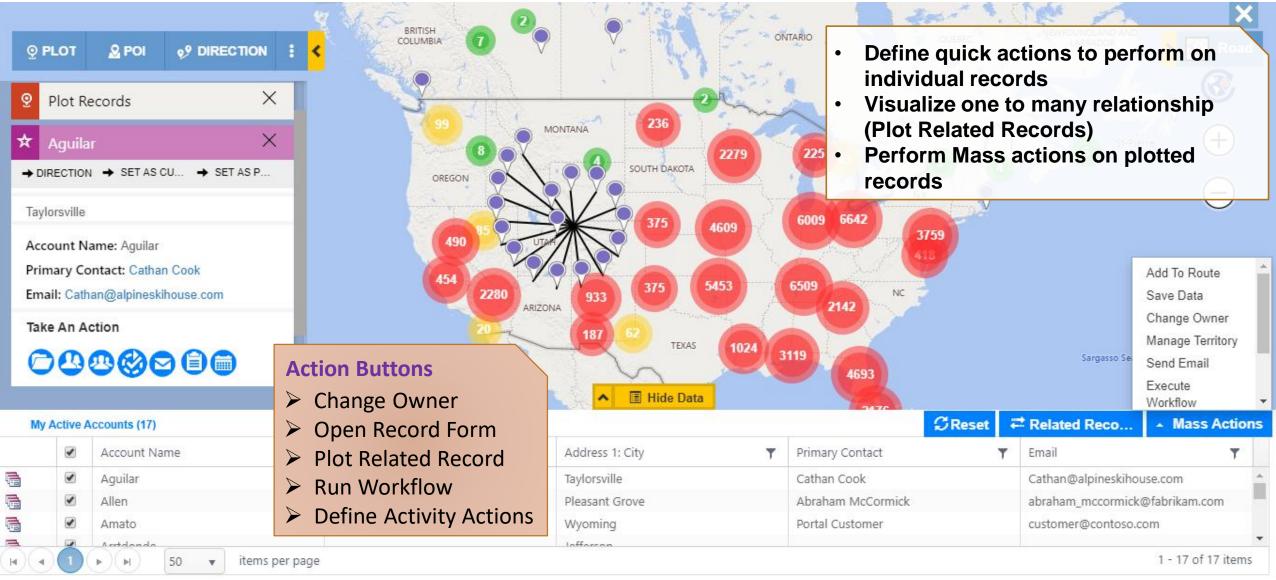

sonalization
- Live Traffic
- Data Clustering
- Default Origin & Destination
- Batch Processing
- Shape Operations

Supported Languages: English, German, French, Spanish, Portuguese, and Turkish





Microsoft
Dynamics Certified



#### **MULTI-LANGUAGE COMPATIBILITY**



 Auto detects language set in your Dynamics 365/CRM  Currently available for English, Spanish, German, French, Portuguese, and Turkish

#### **GEOCODE DATA**



- Find Latitude & Longitude of your address data
- Locate Client geographically

- Geocode Millions of CRM Records
- Easy & interactive platform for geocoding records

#### **MAP YOUR DATA**



### **MULTIPLE OPTIONS TO PLOT DATA**



#### **TERRITORY MANAGEMENT**



#### **PROXIMITY SEARCH**



#### **CONCENTRIC PROXIMITY SEARCH**



## **QUICK CALL TO ACTION**



#### **APPOINTMENT PLANNER**



#### **ROUTE OPTIMIZATION & SHARING**



# **Truck Routing**



#### **AUTO SCHEDULING**



#### Schedule for 09/05/2018 (7)

|   | Way | Start Date        | End Date ▲        | Account Name             | Main Phone  | Address 1: City | Primary Contact       | Email         | Status |   |
|---|-----|-------------------|-------------------|--------------------------|-------------|-----------------|-----------------------|---------------|--------|---|
| 1 | В   | 9/5/2018 8:25 AM  | 9/5/2018 8:55 AM  | A. DUBRAVKA ANTIC & SONS | 30281497971 | Staten Island   | E. GHEORGHE NICOLESCU | some_6647@    | Active |   |
| 1 | С   | 9/5/2018 9:25 AM  | 9/5/2018 9:55 AM  | A. ZARINA ROSS & SONS    | 11073015943 | Staten Island   | A. EASA MOULANA       | some_15132