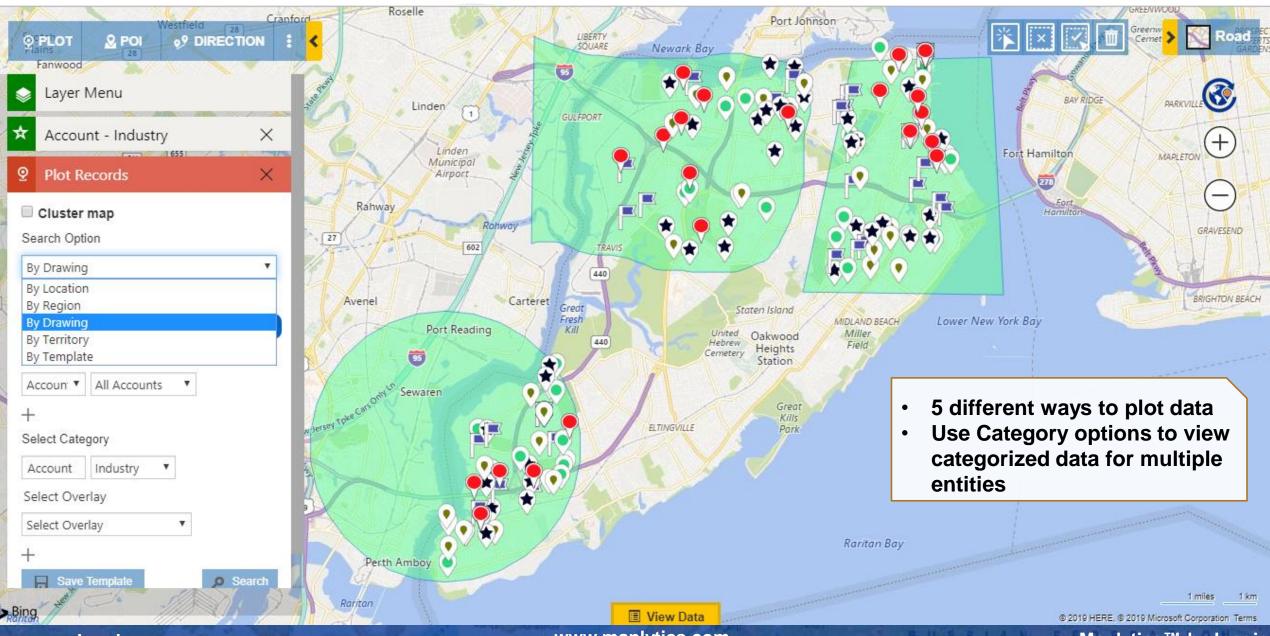

rn Navigation

- PCF controls
- Sort and Filter Data
- Change Owner
- Multiple Territory
- Census Data visualization
- User Level Personalization
- Live Traffic
- Data Clustering
- Default Origin & Destination
- Batch Processing
- Shape Operations

Supported Languages: English, German, French, Spanish, Portuguese, and Turkish





Microsoft
Dynamics Certified



#### **MULTI-LANGUAGE COMPATIBILITY**



 Auto detects language set in your Dynamics 365/CRM  Currently available for English, Spanish, German, French, Portuguese, and Turkish

#### **GEOCODE DATA**



- Find Latitude & Longitude of your address data
- Locate Client geographically

- Geocode Millions of CRM Records
- Easy & interactive platform for geocoding records

#### **MAP YOUR DATA**



### **MULTIPLE OPTIONS TO PLOT DATA**



#### **TERRITORY MANAGEMENT**



#### **PROXIMITY SEARCH**



#### **CONCENTRIC PROXIMITY SEARCH**



## **QUICK CALL TO ACTION**



#### **APPOINTMENT PLANNER**



#### **ROUTE OPTIMIZATION & SHARING**



# **Truck Routing**



#### **AUTO SCHEDULING**



#### Schedule for 09/05/2018 (7)

|   | Way | Start Date        | End Date ▲        | Account Name             | Main Phone  | Address 1: City | Primary Contact       | Email         | Status |   |
|---|-----|-------------------|-------------------|--------------------------|-------------|-----------------|-----------------------|---------------|--------|---|
| 1 | В   | 9/5/2018 8:25 AM  | 9/5/2018 8:55 AM  | A. DUBRAVKA ANTIC & SONS | 30281497971 | Staten Island   | E. GHEORGHE NICOLESCU | some_6647@    | Active |   |
| 1 | С   | 9/5