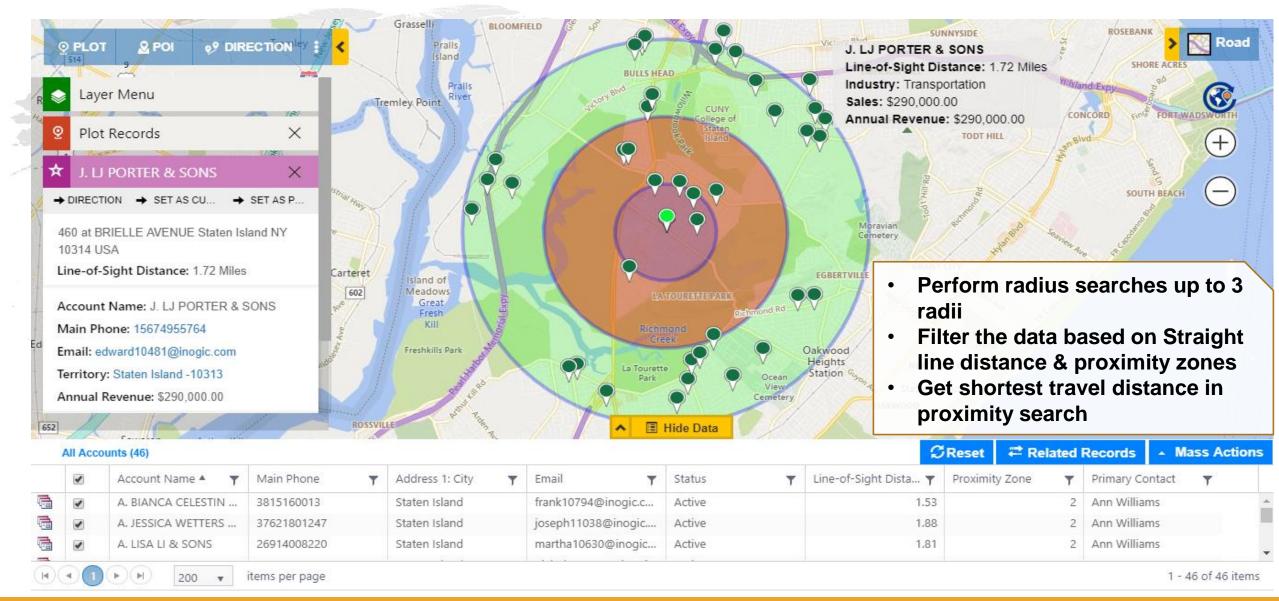

visualization
- User Level Personalization
- Live Traffic
- Data Clustering
- Default Origin & Destination
- Batch Processing
- Shape Operations

Supported Languages: English, German, French, Spanish, Portuguese, and Turkish





Microsoft
Dynamics Certified



#### **MULTI-LANGUAGE COMPATIBILITY**



 Auto detects language set in your Dynamics 365/CRM  Currently available for English, Spanish, German, French, Portuguese, and Turkish

#### **GEOCODE DATA**



- Find Latitude & Longitude of your address data
- Locate Client geographically

- Geocode Millions of CRM Records
- Easy & interactive platform for geocoding records

#### **MAP YOUR DATA**



### **MULTIPLE OPTIONS TO PLOT DATA**



#### **TERRITORY MANAGEMENT**



#### **PROXIMITY SEARCH**



#### **CONCENTRIC PROXIMITY SEARCH**



## **QUICK CALL TO ACTION**



#### **APPOINTMENT PLANNER**



#### **ROUTE OPTIMIZATION & SHARING**



# **Truck Routing**



#### **AUTO SCHEDULING**



#### Schedule for 09/05/2018 (7)

|   | Way | Start Date        | End Date ▲        | Account Name             | Main Phone  | Address 1: City | Primary Contact       | Email         | Status |   |
|---|-----|-------------------|-------------------|--------------------------|-------------|-----------------|-----------------------|---------------|--------|---|
| 1 | В   | 9/5/2018 8:25 AM  | 9/5/2018 8:55 AM  | A. DUBRAVKA ANTIC & SONS | 30281497971 | Staten Island   | E. GHEORGHE NICOLESCU | some_6647@    | Active |   |
| 1 | С   | 9/5/2018 9:25 AM  | 9/5/2018 9:55 AM  | A. ZARINA ROSS & SONS    | 11073015943 | Staten Island   | A. EAS