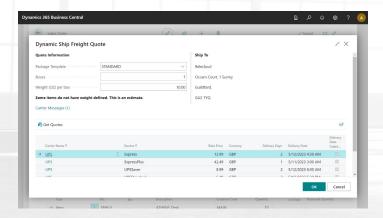

#### **Real-time Rate Shopping**

Dynamic Ship allows browsing real-time shipping rates from various carriers, helping businesses find cost-effective options and reducing expenses.

#### **Reliable Carrier Info & Rates**

Provides up-to-date carrier service information, enabling informed shipping decisions.